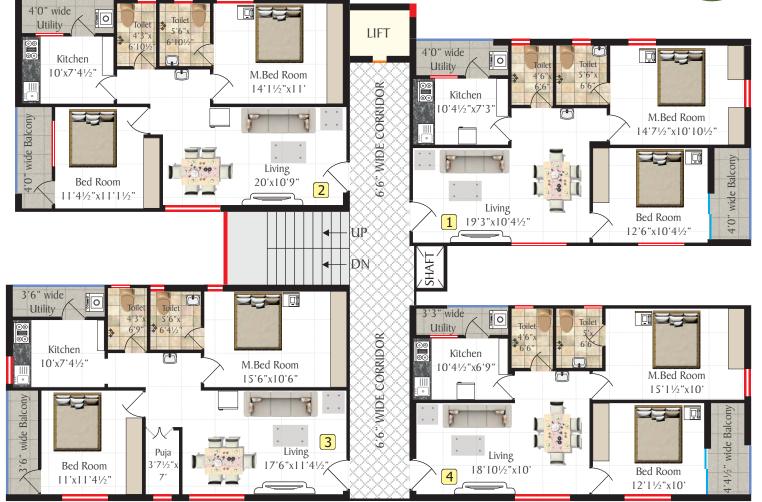

## Typícal Floor Plan

| ıt              | Flat<br>Nos. | Туре  | Areas (in Sft.) |
|-----------------|--------------|-------|-----------------|
| Statement       | 1            | 2 BHK | 1059            |
| State           | 2            | 2 BHK | 1078            |
| Area            | 3            | 2 BHK | 1114            |
| $\triangleleft$ | 4            | 2 BHK | 1001            |